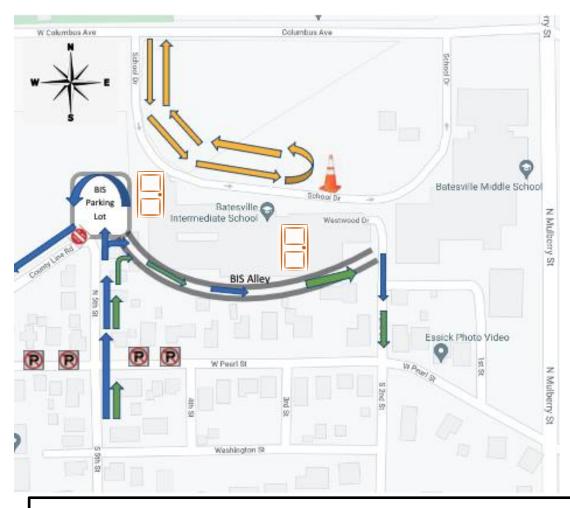

## **Drop Off and Pick Up Procedure**

Visiting BIS 8:00AM-2:30PM

- Enter BIS Drive via Columbus Ave.
- Enter the building using door "A".
- Exit BIS Drive by looping around and exiting where you entered.
- BIS Drive will be closed from 7:20AM-8:00AM and 2:30PM-3:00PM for bus traffic. If visiting during those times, visitors will need to access the BIS Parking Lot via West Pearl St/5<sup>th</sup> St.

AM Drop Off at BIS 7:15-7:55

- Enter BIS parking lot via West Pearl St/5<sup>th</sup> St.
- Stay to the right of the parking lot and follow the sidewalk.
- BIS Alley Door is open from 7:15-7:55. Any Student arriving before 7:35 or eating breakfast at school should enter at this door.
- Door "L" is open from 7:35-7:55. Any student arriving after 7:35 and **not** eating breakfast at school can enter at this door.

PM Pick Up at BIS 2:50-3:05

- Enter BIS Parking lot via West Pearl St/5<sup>th</sup> St **NO** earlier than 2:15PM.
- Turn RIGHT onto the BIS Alley.
- Students will exit the building using door "F".
- When exiting BIS pickup, turn RIGHT at the stop sign and exit via 2<sup>nd</sup> St to Pearl St.

While waiting on traffic to drop off or pick up students please be courteous and not block driveways. Vehicles should NOT wait in line on West Pearl Street, blocking traffic in either direction